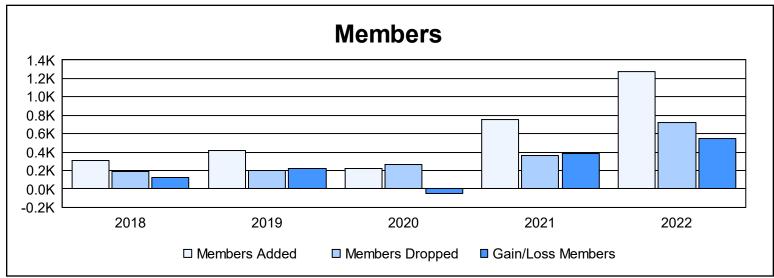

District 325 E As of June 2022 Cumulative

| Year      | New<br>Clubs | Dropped<br>Clubs | Gain/<br>Loss<br>Clubs | New<br>Members | Charter<br>Members | Reinstate<br>Members | Transfer<br>Members | Total<br>Member<br>Added | Total<br>Members<br>Dropped | Gain/<br>Loss<br>Members |
|-----------|--------------|------------------|------------------------|----------------|--------------------|----------------------|---------------------|--------------------------|-----------------------------|--------------------------|
| 2017-2018 | 5            | 0                | 5                      | 183            | 116                | 6                    | 0                   | 305                      | 184                         | 121                      |
| 2018-2019 | 9            | 0                | 9                      | 173            | 237                | 9                    | 0                   | 419                      | 201                         | 218                      |
| 2019-2020 | 3            | 0                | 3                      | 113            | 96                 | 8                    | 1                   | 218                      | 269                         | -51                      |
| 2020-2021 | 21           | 0                | 21                     | 231            | 507                | 5                    | 6                   | 749                      | 362                         | 387                      |
| 2021-2022 | 32           | 0                | 32                     | 453            | 809                | 9                    | 4                   | 1,275                    | 725                         | 550                      |
| Average   | 14           | 0                | 14                     | 231            | 353                | 7                    | 2                   | 593                      | 348                         | 245                      |