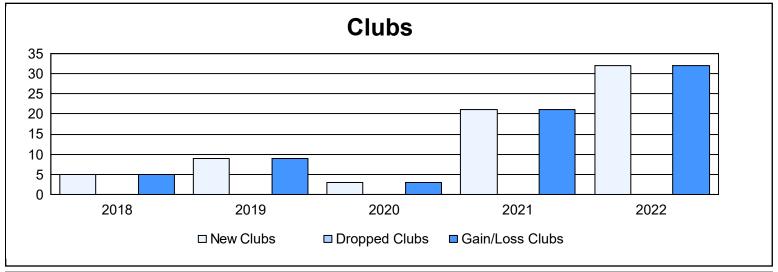

District 325 E As of June 2022 Cumulative

| Year      | New<br>Clubs | Dropped<br>Clubs | Gain/<br>Loss<br>Clubs | New<br>Members | Charter<br>Members | Reinstate<br>Members | Transfer<br>Members | Total<br>Member<br>Added | Total<br>Members<br>Dropped | Gain/<br>Loss<br>Members |
|-----------|--------------|------------------|------------------------|----------------|--------------------|----------------------|---------------------|--------------------------|-----------------------------|--------------------------|
| 2017-2018 | 5            | 0                | 5                      | 183            | 116                | 6                    | 0                   | 305                      | 184                         | 121                      |
| 2018-2019 | 9            | 0                | 9                      | 173            | 237                | 9                    | 0                   | 419                      | 201                         | 218                      |
| 2019-2020 | 3            | 0                | 3                      | 113            | 96                 | 8                    | 1                   | 218                      | 269                         | -51                      |
| 2020-2021 | 21           | 0                | 21                     | 231            | 507                | 5                    | 6                   | 749                      | 362                         | 387                      |
| 2021-2022 | 32           | 0                | 32                     | 453            | 809                | 9                    | 4                   | 1,275                    | 725                         | 550                      |
| Average   | 14           | 0                | 14                     | 231            | 353                | 7                    | 2                   | 593                      | 348                         | 245                      |